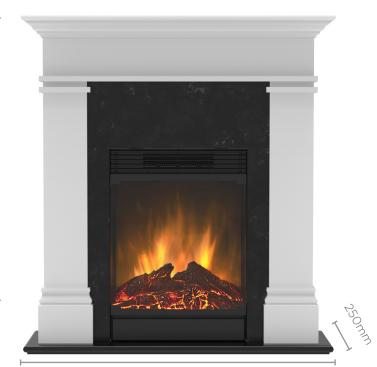

930mm

850mm

The Talyor fireplace mini suites clean and uncluttered lines will complement any decor. The granite effect front provides a sophisticated contrast in design, making this fireplace suitable to any space.

| Model                   | TYL15-AU                           |
|-------------------------|------------------------------------|
| Flame Effect            | Optiflame LED with logs            |
| Heat Output (kW)        | 1.5                                |
| Volts                   | 240                                |
| Dimensions (mm)         | 930h x 850w x 250d                 |
| Framing Dimensions (mm) | N/A                                |
| Heat Settings           | 2                                  |
| Thermostat Control      | Yes                                |
| Finish                  | Traditional White & Granite effect |
| Remote Control          | Yes                                |
| Replacement Warranty    | 2 yr                               |